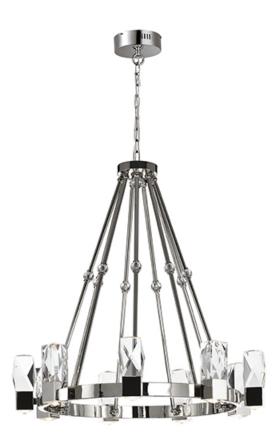

# **PRODUCT DESCRIPTION**

Architecturally inspired by cityscapes, the faceted-cut crystal forms replace conventional chandelier glass on the ring bar framework finished in French Gold. Additional down-lighting is diffused through jewel-like crystals.

## **MEASUREMENTS**

DIMENSION : 37" L x 37" W x 36.75" H

MAX OAH : 77.5" OAH HANGING WEIGHT : 71.5 lb

# FINISHES OPTION

Polished Nickel (PN)

# GLASS

Beveled Crystal BC

### MATERIAL

Steel, Glass