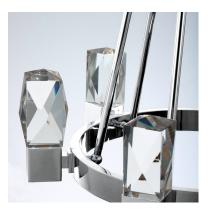

# **PRODUCT DESCRIPTION**

Architecturally inspired by cityscapes, the faceted-cut crystal forms replace conventional chandelier glass on the ring bar framework finished in French Gold. Additional down-lighting is diffused through jewel-like crystals.

# GLASS

Beveled Crystal BC