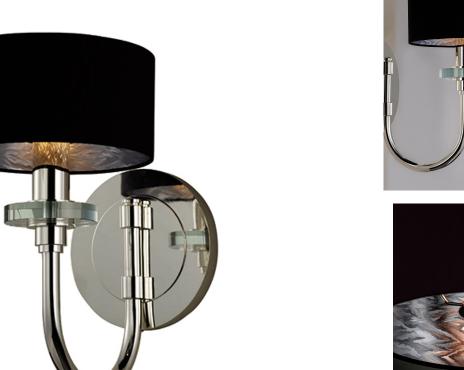

## **PRODUCT DESCRIPTION**

The timeless chandelier form is transformed in an elegantly stripped down update. Black drum shades lined with Studio M's iconic Metallic Silver Pattern are paired with simple cut glass bobeches, conveying refined elegance and modern simplicity.