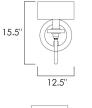

0

CANOPY HANGING WEIGHT LAMPING INPUT VOLTAGE

MEASUREMENTS DIMENSION

BULB BULB INCLUDED DIMMABLE : 9" H x 15.5" Ext : 5.1" W x 1" H x 5.1" L : 4.4 lb

: 120V : 60W Incandescent E26 Medium , 60W Total : (Not Included)