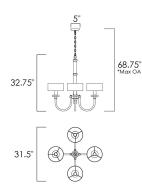

\*max overall height

#### **MEASUREMENTS**

DIMENSION : 31.5" L x 31.5" W x 32.75" H

MAX OAH : 106.75" OAH

CANOPY : 5.1" W x 1" H x 5.1" L

HANGING WEIGHT : 28.6 lb