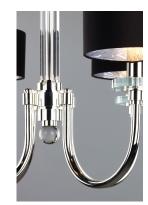

# PRODUCT DESCRIPTION

The timeless chandelier form is transformed in an elegantly stripped down update. Black drum shades lined with Studio M's iconic Metallic Silver Pattern are paired with simple cut glass bobeches, conveying refined elegance and modern simplicity.

## GLASS

Clear CL