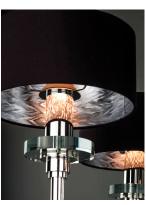

# PRODUCT DESCRIPTION

The timeless chandelier form is transformed in an elegantly stripped down update. Black drum shades lined with Studio M's iconic Metallic Silver Pattern are paired with simple cut glass bobeches, conveying refined elegance and modern simplicity.