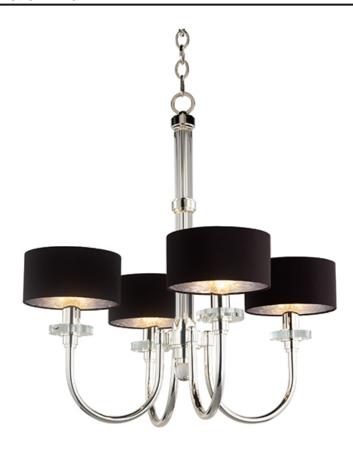

# PRODUCT DESCRIPTION

The timeless chandelier form is transformed in an elegantly stripped down update. Black drum shades lined with Studio M's iconic Metallic Silver Pattern are paired with simple cut glass bobeches, conveying refined elegance and modern simplicity.