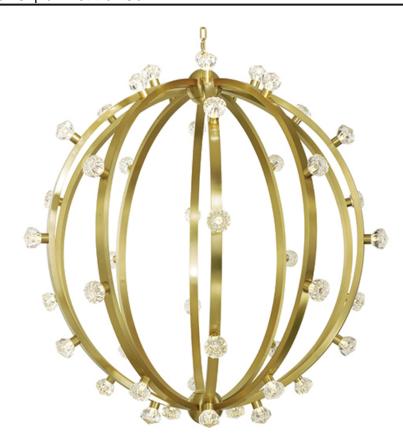

## **PRODUCT DESCRIPTION**

They say "Diamonds are Girl's Best Friend," and this show-stopping classic renews the glitz and glamour of another time. Satin Brass ringlets form a sphere that house diamond-like crystal elements illuminated from within by LED technology, transforming this brass globe into a shimmering jewel.

## **FINISHES OPTION**

Satin Brass (SBR)

# GLASS

Beveled Crystal BC

#### MATERIAL

Steel, Crystal