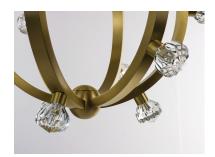

## **PRODUCT DESCRIPTION**

They say "Diamonds are Girl's Best Friend," and this show-stopping classic renews the glitz and glamour of another time. Satin Brass ringlets form a sphere that house diamond-like crystal elements illuminated from within by LED technology, transforming this brass globe into a shimmering jewel.

# GLASS

Beveled Crystal BC

#### MATERIAL

Steel, Crystal