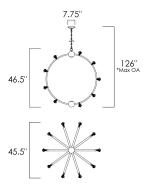

#### **MEASUREMENTS**

DIMENSION : 45.5" L x 45.5" W x 46.5" H
MAX OAH : 120.5" OAH
CANOPY : 8" W x 2" H x 8" L
HANGING WEIGHT : 66 lb

LAMPING

INPUT VOLTAGE : 120V LUMENS : 8,550

LUMENS : 8,550 Rated
BULB : 2.3W LED G9 , 104W Total