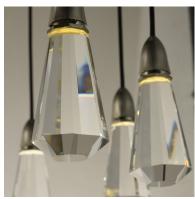

# PRODUCT DESCRIPTION

Having deconstructed the chandelier, 10 Carat offers formless function with jewel-like crystals suspended by Aluminum lamp holders and fiber cords run through a wire-way constructed of tubing finished in Satin Brass.

## GLASS

Beveled Crystal BC

### MATERIAL

Steel, Crystal