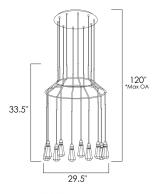

\*max overall height

## **MEASUREMENTS**

 DIMENSION
 : 29.5" L x 29.5" W x 33.5" H

 MAX OAH
 : 118" OAH

 CANOPY
 : 20.5" W x 1" H x 20.5" L

 HANGING WEIGHT
 : 40.7 lb

LAMPING

INPUT VOLTAGE : 120V LUMENS : 1,750 Rated

BULB : 2.5W LED PCB Integrated , 25W Total BULB INCLUDED : (Integrated)