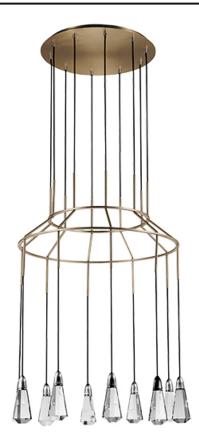

# PRODUCT DESCRIPTION

Having deconstructed the chandelier, 10 Carat offers formless function with jewel-like crystals suspended by Aluminum lamp holders and fiber cords run through a wire-way constructed of tubing finished in Satin Brass.

## **MEASUREMENTS**

 DIMENSION
 : 29.5" L x 29.5" W x 33.5" H

 MAX OAH
 : 118" OAH

 CANOPY
 : 20.5" W x 1" H x 20.5" L

 HANGING WEIGHT
 : 40.7 lb

LAMPING

INPUT VOLTAGE : 120V LUMENS : 1,750 Rated

BULB : 2.5W LED PCB Integrated , 25W Total BULB INCLUDED : (Integrated)