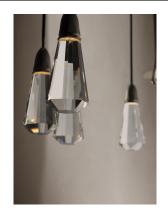

# PRODUCT DESCRIPTION

Having deconstructed the chandelier, 10 Carat offers formless function with jewel-like crystals suspended by Aluminum lamp holders and fiber cords run through a wire-way constructed of tubing finished in Satin Brass.

## GLASS

Beveled Crystal BC

### MATERIAL

Steel, Crystal