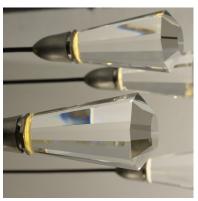

## **PRODUCT DESCRIPTION**

Having deconstructed the chandelier, 10 Carat offers formless function with jewel-like crystals suspended by Aluminum lamp holders and fiber cords run through a wire-way constructed of tubing finished in Satin Brass.

#### GLASS

Beveled Crystal BC