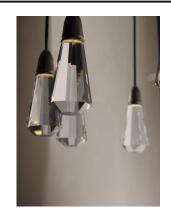

## **PRODUCT DESCRIPTION**

Having deconstructed the chandelier, 10 Carat offers formless function with jewel-like crystals suspended by Aluminum lamp holders and fiber cords run through a wire-way constructed of tubing finished in Satin Brass.

#### GLASS

Beveled Crystal BC