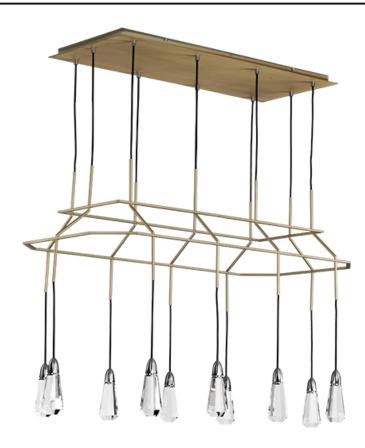

## **PRODUCT DESCRIPTION**

Having deconstructed the chandelier, 10 Carat offers formless function with jewel-like crystals suspended by Aluminum lamp holders and fiber cords run through a wire-way constructed of tubing finished in Satin Brass.

## **MEASUREMENTS**

DIMENSION : 49.25" L x 25.75" W x 33.5" H
MAX OAH : 153.5" OAH
CANOPY : 16.5" W x 1.25" H x 40.25" L

HANGING WEIGHT : 78.1 lb