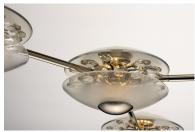

## PRODUCT DESCRIPTION

An organic cascading design, the Peony series is constructed of a freeform structure with figurative blossoms in a dazzling display of crystal. Two hand blown dishes, cloudy at their center, encase an array of crystal that span radially across a reveal in the glasses. The energy efficient LED lights illuminate the bulbous flower forms, reflecting off the crystals creating an iridescent lighting effect.