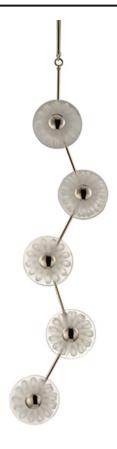

## PRODUCT DESCRIPTION

An organic cascading design, the Peony series is constructed of a freeform structure with figurative blossoms in a dazzling display of crystal. Two hand blown dishes, cloudy at their center, encase an array of crystal that span radially across a reveal in the glasses. The energy efficient LED lights illuminate the bulbous flower forms, reflecting off the crystals creating an iridescent lighting effect.

#### **MEASUREMENTS**

DIMENSION : 54.25" L x 6" W x 54.25" H

MAX OAH : 101" OAH

CANOPY : 6" W x 1.25" H x 6" L

HANGING WEIGHT : 17.82 lb

INPUT VOLTAGE : 120V

LUMENS : 4,050 Rated (3,000 Del.)

BULB : 4.5W LED PCB Integrated , 45W Total