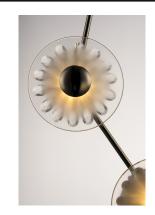

## PRODUCT DESCRIPTION

An organic cascading design, the Peony series is constructed of a freeform structure with figurative blossoms in a dazzling display of crystal. Two hand blown dishes, cloudy at their center, encase an array of crystal that span radially across a reveal in the glasses. The energy efficient LED lights illuminate the bulbous flower forms, reflecting off the crystals creating an iridescent lighting effect.