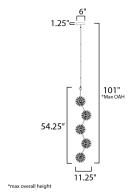

#### **MEASUREMENTS**

DIMENSION : 54.25" L x 6" W x 54.25" H

MAX OAH : 101" OAH

CANOPY : 6" W x 1.25" H x 6" L

HANGING WEIGHT : 17.82 lb

INPUT VOLTAGE : 120V

LUMENS : 4,050 Rated (3,000 Del.)

BULB : 4.5W LED PCB Integrated , 45W Total