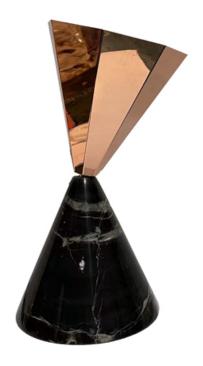

### **PRODUCT DESCRIPTION**

A chic mix of materials with geometric form designed by Nina Magon, the Hourglass accent lamp is constructed of a solid Black marble conical base and a faceted cone shade inversely positioned at its apex. The shade, constructed of polished Rose Gold stainless steel, features an adjustable joint that allows you to position the light to your desired direction. Its striking shape creates a contemporary hourglass figure and utilizes interrelated concepts from fashion and home decor to create this stylish accent lamp.

# FINISHES OPTION

Rose Gold and Black (RGBK)

### MATERIAL

Marble, Glass, Stainless Steel