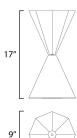

### **PRODUCT DESCRIPTION**

A chic mix of materials with geometric form designed by Nina Magon, the Hourglass accent lamp is constructed of a solid Black marble conical base and a faceted cone shade inversely positioned at its apex. The shade, constructed of polished Rose Gold stainless steel, features an adjustable joint that allows you to position the light to your desired direction. Its striking shape creates a contemporary hourglass figure and utilizes interrelated concepts from fashion and home decor to create this stylish accent lamp.



## **MEASUREMENTS**

DIMENSION : 9" L x 9" W x 17" H HANGING WEIGHT : 23.1 lb

#### LAMPING

INPUT VOLTAGE : 120V

LUMENS : 810 Rated (650 Del.)

BULB : 9W LED E26 Medium, 9W Total

BULB INCLUDED : (Included)
DIMMABLE : N
CRI : 90 CRI
COLOR\_TEMP : 3000K
LIGHTING\_DIRECTION : Directional

# FINISHES OPTION



Rose Gold and Black (RGBK)

### MATERIAL

Marble, Glass, Stainless Steel

#### **RATINGS**

cETLus Dry Location



### **ADDITIONAL**

SLOPE:

RATED LIFE 25000 Hours OPERATING TEMPERATURE: -20°C (-4°F), 40°C (104°F)

Always consult a qualified electrician before installing any lighting product.



| Job Name: | Job Type: |
|-----------|-----------|
| Quantity: | Comments  |