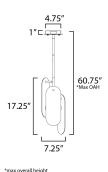

## **MEASUREMENTS**

DIMENSION : 7.25" L x 7.25" W x 17.25" H

MAX OAH : 60" OAH

CANOPY : 4.75" W x 0.25" H x 4.75" L

HANGING WEIGHT : 7.2 lb

LAMPING

INPUT VOLTAGE : 120V **LUMENS** : 450 Rated (350 Del.)

BULB : 4W LED G9 , 4W Total