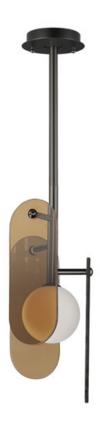

# PRODUCT DESCRIPTION

A monument to the art of glass, the Megalith collection is constructed using a robust iron stem that branches off to support various panel options. These various elliptical panels are back lit with globes of white cased glass. In this iteration of the series, various glass panels are offered with retro modern appeal. Choose from award winning Dichroic glass, Amber glass, or Grey Smoked glass panels. Pair them with your choice of framework either: Natural Aged Brass, Gunmetal, or Brushed Bronze. With additional made-to-order configurations, this series appeals to a wide variety of applications be it suspended, or wall mounted.

## **GLASS**

Amber AM