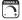

# PRODUCT DESCRIPTION

A monument to the art of glass, the Megalith collection is constructed using a robust iron stem that branches off to support various panel options. These various elliptical panels are back lit with globes of white cased glass. In this iteration of the series, various glass panels are offered with retro modern appeal. Choose from award winning Dichroic glass, Amber glass, or Grey Smoked glass panels. Pair them with your choice of framework either: Natural Aged Brass, Gunmetal, or Brushed Bronze. With additional made-to-order configurations, this series appeals to a wide variety of applications be it suspended, or wall mounted.

## **MEASUREMENTS**

DIMENSION : 7.25" L x 7.25" W x 17.25" H

MAX OAH : 60" OAH

CANOPY : 4.75" W x 0.25" H x 4.75" L

HANGING WEIGHT : 7.2 lb

LAMPING

INPUT VOLTAGE : 120V **LUMENS** : 450 Rated (350 Del.)

BULB : 4W LED G9 , 4W Total

### **FINISHES OPTION**

Brushed Bronze (BBZ)

Natural Aged Brass (NAB)

## **GLASS**

Amber AM