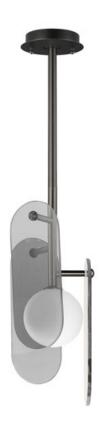

# PRODUCT DESCRIPTION

A monument to the art of glass, the Megalith collection is constructed using a robust iron stem that branches off to support various panel options. These various elliptical panels are back lit with globes of white cased glass. In this iteration of the series, various glass panels are offered with retro modern appeal. Choose from award winning Dichroic glass, Amber glass, or Grey Smoked glass panels. Pair them with your choice of framework either: Natural Aged Brass, Gunmetal, or Brushed Bronze. With additional made-to-order configurations, this series appeals to a wide variety of applications be it suspended, or wall mounted.

## **MEASUREMENTS**

DIMENSION : 7.25" L x 7.25" W x 17.25" H

MAX OAH : 60" OAH

CANOPY : 4.75" W x 0.25" H x 4.75" L

HANGING WEIGHT : 7.2 lb

LAMPING

INPUT VOLTAGE : 120V LUMENS : 450 Rated (350 Del.)

BULB : 4W LED G9, 4W Total