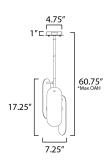

\*max overall height

## **MEASUREMENTS**

DIMENSION : 7.25" L x 7.25" W x 17.25" H

MAX OAH : 60" OAH

CANOPY : 4.75" W x 0.25" H x 4.75" L

HANGING WEIGHT : 7.2 lb

LAMPING

INPUT VOLTAGE : 120V LUMENS : 450 Rated (350 Del.)

BULB : 4W LED G9, 4W Total