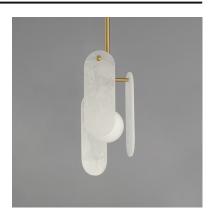

## **PRODUCT DESCRIPTION**

A monument to the beauty of stone, the Megalith collection is constructed using a robust iron stem that branches off to support various stone panels back lit by globes of white cased glass. Choose from stone panels sets including Spanish Alabaster, a pleasantly pink Rose Jade or a breathtaking Striae Arya with dramatic veining and dark grey color tone. The enduring appeal of the stone's character boosts the luxurious nature of this design. The framework is available in Gunmetal, Natural Aged Brass or Brushed Bronze and made to order configurations for quick modifications.

#### **GLASS**

White Onyx OX

# MATERIAL

Steel, Glass