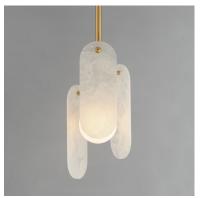

## **PRODUCT DESCRIPTION**

A monument to the beauty of stone, the Megalith collection is constructed using a robust iron stem that branches off to support various stone panels back lit by globes of white cased glass. Choose from stone panels sets including Spanish Alabaster, a pleasantly pink Rose Jade or a breathtaking Striae Arya with dramatic veining and dark grey color tone. The enduring appeal of the stone's character boosts the luxurious nature of this design. The framework is available in Gunmetal, Natural Aged Brass or Brushed Bronze and made to order configurations for quick modifications.

#### **GLASS**

White Onyx OX

# MATERIAL

Steel, Glass