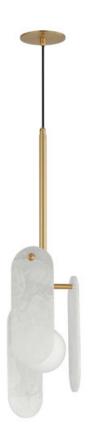

## **PRODUCT DESCRIPTION**

A monument to the beauty of stone, the Megalith collection is constructed using a robust iron stem that branches off to support various stone panels back lit by globes of white cased glass. Choose from stone panels sets including Spanish Alabaster, a pleasantly pink Rose Jade or a breathtaking Striae Arya with dramatic veining and dark grey color tone. The enduring appeal of the stone's character boosts the luxurious nature of this design. The framework is available in Gunmetal, Natural Aged Brass or Brushed Bronze and made to order configurations for quick modifications.

#### **GLASS**

White Onyx OX

# MATERIAL

Steel, Glass