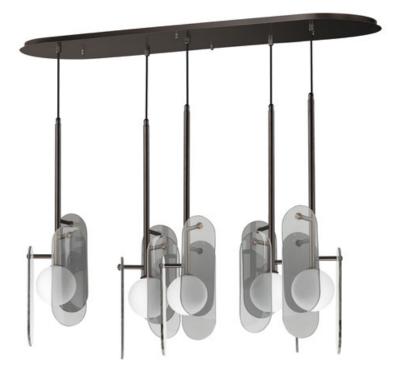

### PRODUCT DESCRIPTION

A monument to the art of glass, the Megalith collection is constructed using a robust iron stem that branches off to support various panel options. These various elliptical panels are back lit with globes of white cased glass. In this iteration of the series, various glass panels are offered with retro modern appeal. Choose from award winning Dichroic glass, Amber glass, or Grey Smoked glass panels. Pair them with your choice of framework either: Natural Aged Brass, Gunmetal, or Brushed Bronze. With additional made-to-order configurations, this series appeals to a wide variety of applications be it suspended, or wall mounted.

### MATERIAL

Steel, Glass