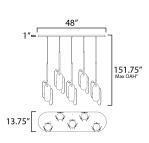

\*max overall height

## **MEASUREMENTS**

DIMENSION : 48" L x 13.75" W x 29.25" H : 151.75" OAH

MAX OAH

CANOPY : 13.75" W x 1" H x 48" L

HANGING WEIGHT : 48.7 lb LAMPING

INPUT VOLTAGE : 120V

LUMENS : 2,250 Rated (1,750 Del.)

BULB : 4W LED G9, 20W Total