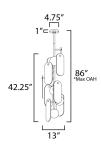

\*max overall height

## **MEASUREMENTS**

DIMENSION : 13" L x 13" W x 42.25" H

MAX OAH : 86" OAH

CANOPY : 4.75" W x 1" H x 4.75" L

HANGING WEIGHT : 10.5 lb

LAMPING

INPUT VOLTAGE : 120V

**LUMENS** : 2,000 Rated (1,400 Del.) BULB : 4W LED G9, 20W Total