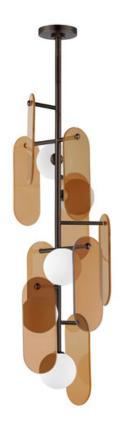

# PRODUCT DESCRIPTION

A monument to the art of glass, the Megalith collection is constructed using a robust iron stem that branches off to support various panel options. These various elliptical panels are back lit with globes of white cased glass. In this iteration of the series, various glass panels are offered with retro modern appeal. Choose from award winning Dichroic glass, Amber glass, or Grey Smoked glass panels. Pair them with your choice of framework either: Natural Aged Brass, Gunmetal, or Brushed Bronze. With additional made-to-order configurations, this series appeals to a wide variety of applications be it suspended, or wall mounted.

#### **GLASS**

Amber AM