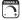

# PRODUCT DESCRIPTION

A monument to the art of glass, the Megalith collection is constructed using a robust iron stem that branches off to support various panel options. These various elliptical panels are back lit with globes of white cased glass. In this iteration of the series, various glass panels are offered with retro modern appeal. Choose from award winning Dichroic glass, Amber glass, or Grey Smoked glass panels. Pair them with your choice of framework either: Natural Aged Brass, Gunmetal, or Brushed Bronze. With additional made-to-order configurations, this series appeals to a wide variety of applications be it suspended, or wall mounted.

## **MEASUREMENTS**

DIMENSION : 13" L x 13" W x 42.25" H

MAX OAH : 86" OAH

CANOPY : 4.75" W x 1" H x 4.75" L

HANGING WEIGHT : 10.5 lb

LAMPING

INPUT VOLTAGE : 120V

**LUMENS** : 2,000 Rated (1,400 Del.) BULB : 4W LED G9, 20W Total

### **FINISHES OPTION**

Brushed Bronze (BBZ)

Gunmetal (GM)

Natural Aged Brass (NAB)

#### **GLASS**

Amber AM

#### MATERIAL

Steel