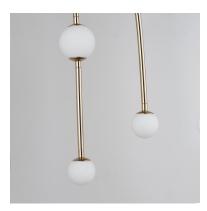

## **PRODUCT DESCRIPTION**

Seemingly limber arms in French Gold or Black are dotted with glowing white glass spheres illuminated by dedicated LED light sources. As if a bangle with pearls was transformed into a lighting fixture that whimsically glows as they float from thin stems, the Alina Collection manifests the concept that lighting is the jewelry of the room.