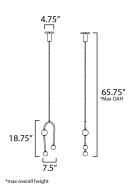

#### **MEASUREMENTS**

DIMENSION : 7.5" L x 4.75" W x 18.75" H

MAX OAH : 65.75" OAH

CANOPY : 4.75" W x 5" H x 4.75" L

HANGING WEIGHT : 3.52 lb