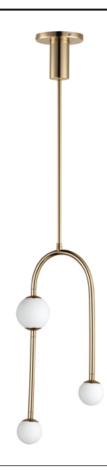

## **PRODUCT DESCRIPTION**

Seemingly limber arms in French Gold or Black are dotted with glowing white glass spheres illuminated by dedicated LED light sources. As if a bangle with pearls was transformed into a lighting fixture that whimsically glows as they float from thin stems, the Alina Collection manifests the concept that lighting is the jewelry of the room.

#### **MEASUREMENTS**

DIMENSION : 7.5" L x 4.75" W x 18.75" H

MAX OAH : 65.75" OAH

CANOPY : 4.75" W x 5" H x 4.75" L

HANGING WEIGHT : 3.52 lb