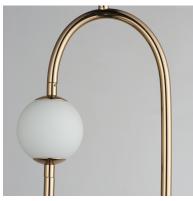

## **PRODUCT DESCRIPTION**

Seemingly limber arms in French Gold or Black are dotted with glowing white glass spheres illuminated by dedicated LED light sources. As if a bangle with pearls was transformed into a lighting fixture that whimsically glows as they float from thin stems, the Alina Collection manifests the concept that lighting is the jewelry of the room.