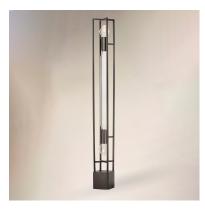

### PRODUCT DESCRIPTION

Encased in a brilliantly metallic cage, the Zeppelin showcases airy shapes of precision cut glass with angular details as if illuminated jewelry. The framework cage is finished in either a timeless Heritage Brass or sleek Polished Gunmetal so that this collection complements both modern and traditional settings. Dedicated LED downlights are recessed within the frame to provide additional functional light, while LED lamps are included to highlight the etched details of the suspended glasswork.

## **MEASUREMENTS**

 DIMENSION
 : 7.5" L x 7.5" W x 59" H

 CANOPY
 : 7.75" W x 7.75" H x 7.75" L

HANGING WEIGHT : 27.5 lb

**LAMPING**INPUT VOLTAGE : 120-277V

 LUMENS
 : 800 Rated (640 Del.)

 BULB
 : 2.5W LED MR11 , 12W Total