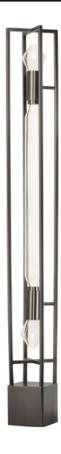

### PRODUCT DESCRIPTION

Encased in a brilliantly metallic cage, the Zeppelin showcases airy shapes of precision cut glass with angular details as if illuminated jewelry. The framework cage is finished in either a timeless Heritage Brass or sleek Polished Gunmetal so that this collection complements both modern and traditional settings. Dedicated LED downlights are recessed within the frame to provide additional functional light, while LED lamps are included to highlight the etched details of the suspended glasswork.

## **MEASUREMENTS**

 DIMENSION
 : 7.5" L x 7.5" W x 59" H

 CANOPY
 : 7.75" W x 7.75" H x 7.75" L

HANGING WEIGHT : 27.5 lb

**LAMPING**INPUT VOLTAGE : 120-277V

 LUMENS
 : 800 Rated (640 Del.)

 BULB
 : 2.5W LED MR11 , 12W Total