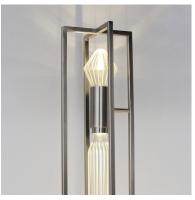

### PRODUCT DESCRIPTION

Encased in a brilliantly metallic cage, the Zeppelin showcases airy shapes of precision cut glass with angular details as if illuminated jewelry. The framework cage is finished in either a timeless Heritage Brass or sleek Polished Gunmetal so that this collection complements both modern and traditional settings. Dedicated LED downlights are recessed within the frame to provide additional functional light, while LED lamps are included to highlight the etched details of the suspended glasswork.

## **MEASUREMENTS**

 DIMENSION
 : 7.5" L x 7.5" W x 59" H

 CANOPY
 : 7.75" W x 7.75" H x 7.75" L

HANGING WEIGHT : 27.5 lb

**LAMPING**INPUT VOLTAGE : 120-277V

 LUMENS
 : 800 Rated (640 Del.)

 BULB
 : 2.5W LED MR11 , 12W Total