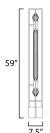

## **MEASUREMENTS**

 DIMENSION
 : 7.5" L x 7.5" W x 59" H

 CANOPY
 : 7.75" W x 7.75" H x 7.75" L

HANGING WEIGHT : 27.5 lb

**LAMPING**INPUT VOLTAGE : 120-277V

 LUMENS
 : 800 Rated (640 Del.)

 BULB
 : 2.5W LED MR11 , 12W Total