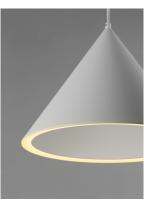

# PRODUCT DESCRIPTION

These classic cone pendants available in Matte Black or Matte White appear typical from the outside but take on a different personality from below. These pendants are illuminated on the bottom perimeter creating a black abyss on the inside generating an interesting lighting effect.