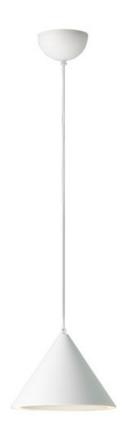

# PRODUCT DESCRIPTION

These classic cone pendants available in Matte Black or Matte White appear typical from the outside but take on a different personality from below. These pendants are illuminated on the bottom perimeter creating a black abyss on the inside generating an interesting lighting effect.