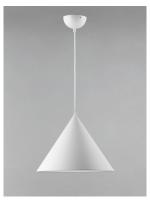

# PRODUCT DESCRIPTION

These classic cone pendants available in Matte Black or Matte White appear typical from the outside but take on a different personality from below. These pendants are illuminated on the bottom perimeter creating a black abyss on the inside generating an interesting lighting effect.