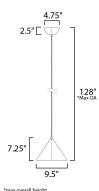

# **MEASUREMENTS**

DIMENSION : 9.5" L x 9.5" W x 7.25" H

MAX OAH : 128" OAH

CANOPY : 4.75" W x 2.5" H x 4.75" L : 2.2 lb

HANGING WEIGHT