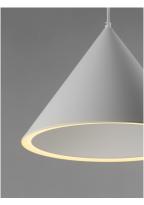

# PRODUCT DESCRIPTION

These classic cone pendants available in Matte Black or Matte White appear typical from the outside but take on a different personality from below. These pendants are illuminated on the bottom perimeter creating a black abyss on the inside generating an interesting lighting effect.