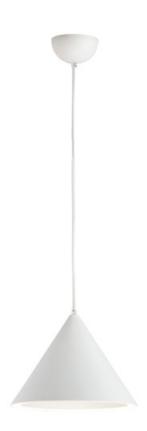

# PRODUCT DESCRIPTION

These classic cone pendants available in Matte Black or Matte White appear typical from the outside but take on a different personality from below. These pendants are illuminated on the bottom perimeter creating a black abyss on the inside generating an interesting lighting effect.