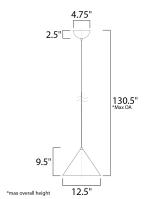

## **MEASUREMENTS**

DIMENSION : 12.5" L x 12.5" W x 9.5" H

MAX OAH : 130.5" OAH

CANOPY : 4.75" W x 2.5" H x 4.75" L : 2.992 lb

HANGING WEIGHT