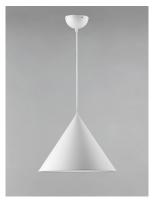

# PRODUCT DESCRIPTION

These classic cone pendants available in Matte Black or Matte White appear typical from the outside but take on a different personality from below. These pendants are illuminated on the bottom perimeter creating a black abyss on the inside generating an interesting lighting effect.