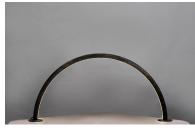

## **PRODUCT DESCRIPTION**

A very unique portable lamp design featuring a beautiful Brushed Black finish. Larger scale pieces will be at home as a desk lamp or console table accent.

### **MEASUREMENTS**

DIMENSION : 25.5" L x 4.75" W x 12" H

HANGING WEIGHT : 6.06 lb

LAMPING

INPUT VOLTAGE : 120V

LUMENS : 770 Rated (600 Del.)

BULB : 11W LED PCB Integrated, 11W Total

BULB INCLUDED : (Integrated)
DIMMABLE : Triac CL
CRI : 80+ CRI
COLOR\_TEMP : 3000K