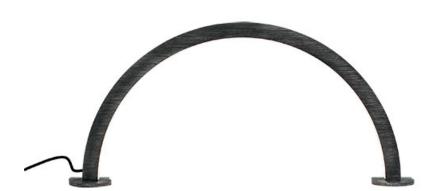

## **PRODUCT DESCRIPTION**

A very unique portable lamp design featuring a beautiful Brushed Black finish. Larger scale pieces will be at home as a desk lamp or console table accent.

### **MEASUREMENTS**

DIMENSION : 25.5" L x 4.75" W x 12" H

HANGING WEIGHT : 6.06 lb

LAMPING

INPUT VOLTAGE : 120V

LUMENS : 770 Rated (600 Del.)

BULB : 11W LED PCB Integrated, 11W Total

BULB INCLUDED : (Integrated)
DIMMABLE : Triac CL
CRI : 80+ CRI
COLOR\_TEMP : 3000K

# **FINISHES OPTION**

Brushed Black (BBK)

#### MATERIAL

Aluminum