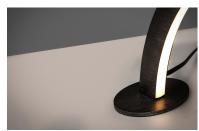

## **PRODUCT DESCRIPTION**

A very unique portable lamp design featuring a beautiful Brushed Black finish. Larger scale pieces will be at home as a desk lamp or console table accent.

### **MEASUREMENTS**

DIMENSION : 25.5" L x 4.75" W x 12" H

HANGING WEIGHT : 6.06 lb

LAMPING

INPUT VOLTAGE : 120V

LUMENS : 770 Rated (600 Del.)

BULB : 11W LED PCB Integrated, 11W Total

BULB INCLUDED : (Integrated)
DIMMABLE : Triac CL
CRI : 80+ CRI
COLOR\_TEMP : 3000K