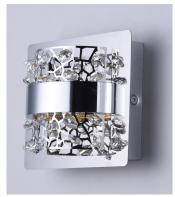

### **PRODUCT DESCRIPTION**

Beads of Beveled Crystals are suspended in a laser cut high polished stainless steel band which is illuminated by back-lit LED. As incredible as the look and technology is the price.

## **FINISHES OPTION**

Polished Chrome (PC)

# GLASS

Crystal 20

# MATERIAL

Steel, Alum, Crystal, Stainless Stl