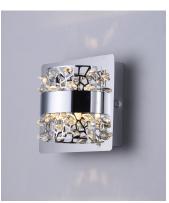

### **PRODUCT DESCRIPTION**

Beads of Beveled Crystals are suspended in a laser cut high polished stainless steel band which is illuminated by back-lit LED. As incredible as the look and technology is the price.

## **FINISHES OPTION**

Polished Chrome (PC)

# GLASS

Crystal 20

# MATERIAL

Steel, Alum, Crystal, Stainless Stl