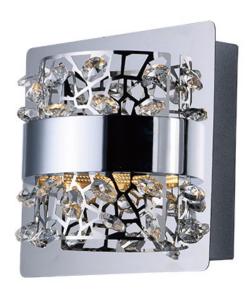

### **PRODUCT DESCRIPTION**

Beads of Beveled Crystals are suspended in a laser cut high polished stainless steel band which is illuminated by back-lit LED. As incredible as the look and technology is the price.

## **FINISHES OPTION**

Polished Chrome (PC)

# GLASS

Crystal 20

# MATERIAL

Steel, Alum, Crystal, Stainless Stl