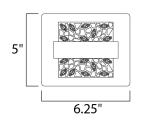

#### **MEASUREMENTS**

DIMENSION : 6.25" L x 3.25" W x 5" H x 3.25" Ext MAX OAH : 4.75" W x 4.5" H HANGING WEIGHT : 1.54 lb

LAMPING

INPUT VOLTAGE : 120V LUMENS : 315 Rated (250 Del.)

BULB : 4.5W LED PCB Integrated , 4W Total BULB INCLUDED : (Integrated)