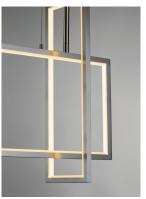

# **PRODUCT DESCRIPTION**

Chain links of Satin Nickel are illuminated internally by encased LED light. The suspending frames are adjustable to create different expansions of the linear pendants and flush mounts. A coordinating wall sconce completes this streamlined contemporary collection.

#### **MEASUREMENTS**

DIMENSION : 31.5" L x 15.5" W x 21.25" H

MAX OAH : 133.75" OAH

CANOPY : 5.5" W x 1.75" H x 14" L

HANGING WEIGHT : 6.864 lb

### LAMPING

INPUT VOLTAGE : 120V

LUMENS : 2,800 Rated (1,960 Del.)

BULB : 40W LED PCB Integrated, 40W Total

BULB INCLUDED : (Integrated)
DIMMABLE : Triac CL
CRI : 90 CRI
COLOR\_TEMP : 3000K