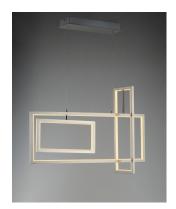

# **PRODUCT DESCRIPTION**

Chain links of Satin Nickel are illuminated internally by encased LED light. The suspending frames are adjustable to create different expansions of the linear pendants and flush mounts. A coordinating wall sconce completes this streamlined contemporary collection.

#### **MEASUREMENTS**

DIMENSION : 31.5" L x 15.5" W x 21.25" H

MAX OAH : 133.75" OAH

CANOPY : 5.5" W x 1.75" H x 14" L

HANGING WEIGHT : 6.864 lb

### LAMPING

INPUT VOLTAGE : 120V

LUMENS : 2,800 Rated (1,960 Del.)

BULB : 40W LED PCB Integrated, 40W Total

BULB INCLUDED : (Integrated)
DIMMABLE : Triac CL
CRI : 90 CRI
COLOR\_TEMP : 3000K