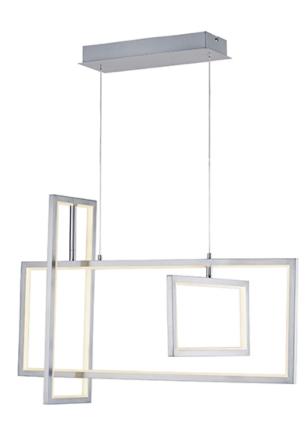

# **PRODUCT DESCRIPTION**

Chain links of Satin Nickel are illuminated internally by encased LED light. The suspending frames are adjustable to create different expansions of the linear pendants and flush mounts. A coordinating wall sconce completes this streamlined contemporary collection.

#### **MEASUREMENTS**

DIMENSION : 31.5" L x 15.5" W x 21.25" H

MAX OAH : 133.75" OAH

CANOPY : 5.5" W x 1.75" H x 14" L

HANGING WEIGHT : 6.864 lb

### LAMPING

INPUT VOLTAGE : 120V

LUMENS : 2,800 Rated (1,960 Del.)

BULB : 40W LED PCB Integrated, 40W Total

BULB INCLUDED : (Integrated)
DIMMABLE : Triac CL
CRI : 90 CRI
COLOR\_TEMP : 3000K