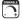

# 8.5" | 30.25" 7.75"

# **MEASUREMENTS**

DIMENSION : 30.25" L x 30.25" W x 8.5" H MAX OAH : 130.25" OAH

CANOPY : 4.75" W x 1.25" H x 25.25" L

HANGING WEIGHT : 10.25 lb

**LAMPING**INPUT VOLTAGE : 120V

LUMENS : 1,890 Rated (1,350 Del.)
BULB : 9W LED E26 Medium , 27W Total