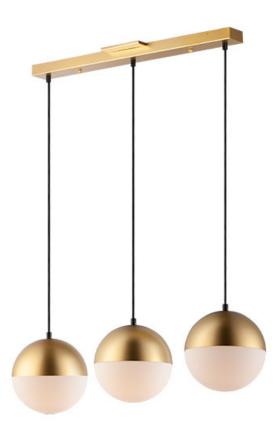

# **PRODUCT DESCRIPTION**

Spun metal semi spheres finished in Satin Nickel, Metallic Gold or Matte Black, cap a Satin White glass shade. Installed into each fixture is an omni-directional LED bulb that evenly illuminates the glass while providing long life operation.

# **MEASUREMENTS**

DIMENSION : 30.25" L x 30.25" W x 8.5" H MAX OAH : 130.25" OAH

CANOPY : 4.75" W x 1.25" H x 25.25" L

HANGING WEIGHT : 10.25 lb

**LAMPING**INPUT VOLTAGE : 120V

LUMENS : 1,890 Rated (1,350 Del.)
BULB : 9W LED E26 Medium , 27W Total

BULB INCLUDED : (Included)
DIMMABLE : Triac CL
CRI : 90+ CRI
COLOR\_TEMP : 3000K