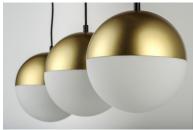

# **PRODUCT DESCRIPTION**

Spun metal semi spheres finished in Satin Nickel, Metallic Gold or Matte Black, cap a Satin White glass shade. Installed into each fixture is an omni-directional LED bulb that evenly illuminates the glass while providing long life operation.

### **GLASS**

Satin White 92