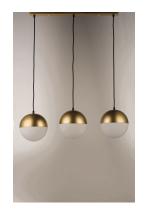

# **PRODUCT DESCRIPTION**

Spun metal semi spheres finished in Satin Nickel, Metallic Gold or Matte Black, cap a Satin White glass shade. Installed into each fixture is an omni-directional LED bulb that evenly illuminates the glass while providing long life operation.