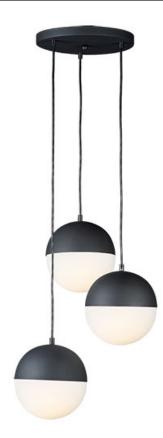

### **PRODUCT DESCRIPTION**

Spun metal semi spheres finished in Satin Nickel, Metallic Gold or Matte Black, cap a Satin White glass shade. Installed into each fixture is an omni-directional LED bulb that evenly illuminates the glass while providing long life operation.

## **MEASUREMENTS**

DIMENSION : 16.5" L x 16.5" W x 8.5" H

MAX OAH : 130.25" OAH

CANOPY : 11" W x 1" H x 11" L

HANGING WEIGHT : 8.95 lb

# FINISHES OPTION

Metallic Gold (MG)