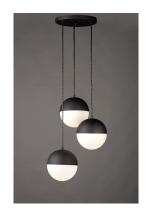

### **PRODUCT DESCRIPTION**

Spun metal semi spheres finished in Satin Nickel, Metallic Gold or Matte Black, cap a Satin White glass shade. Installed into each fixture is an omni-directional LED bulb that evenly illuminates the glass while providing long life operation.

## **MEASUREMENTS**

DIMENSION : 16.5" L x 16.5" W x 8.5" H

MAX OAH : 130.25" OAH

CANOPY : 11" W x 1" H x 11" L

HANGING WEIGHT : 8.95 lb

# FINISHES OPTION

Metallic Gold (MG)