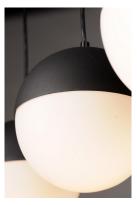

### **PRODUCT DESCRIPTION**

Spun metal semi spheres finished in Satin Nickel, Metallic Gold or Matte Black, cap a Satin White glass shade. Installed into each fixture is an omni-directional LED bulb that evenly illuminates the glass while providing long life operation.

# GLASS

Satin White 92

#### MATERIAL

Steel, Glass