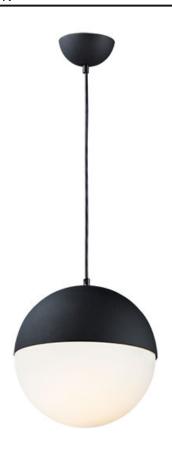

# PRODUCT DESCRIPTION

Spun metal semi spheres finished in Satin Nickel, Metallic Gold or Matte Black, cap a Satin White glass shade. Installed into each fixture is an omni-directional LED bulb that evenly illuminates the glass while providing long life operation.

## **FINISHES OPTION**

Black (BK)

Metallic Gold (MG)

Satin Nickel (SN)

#### **GLASS**

Satin White 92