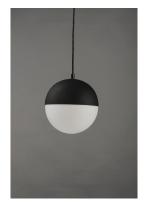

# PRODUCT DESCRIPTION

Spun metal semi spheres finished in Satin Nickel, Metallic Gold or Matte Black, cap a Satin White glass shade. Installed into each fixture is an omni-directional LED bulb that evenly illuminates the glass while providing long life operation.