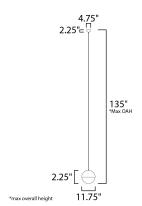

### **MEASUREMENTS**

DIMENSION : 11.75" L x 11.75" W x 12.25" H MAX OAH : 135" OAH

CANOPY : 4.75" W x 2.25" H x 4.75" L

HANGING WEIGHT : 9.15 lb

**LAMPING** 

INPUT VOLTAGE : 120V

**LUMENS** : 840 Rated (830 Del.)