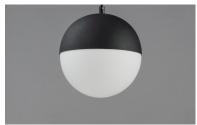

# PRODUCT DESCRIPTION

Spun metal semi spheres finished in Satin Nickel, Metallic Gold or Matte Black, cap a Satin White glass shade. Installed into each fixture is an omni-directional LED bulb that evenly illuminates the glass while providing long life operation.