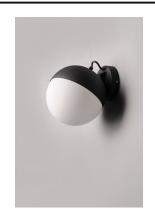

# PRODUCT DESCRIPTION

Spun metal semi spheres finished in Satin Nickel, Metallic Gold or Matte Black, cap a Satin White glass shade. Installed into each fixture is an omni-directional LED bulb that evenly illuminates the glass while providing long life operation.

## **ADDITIONAL**

INSTALL UP/DOWN: Down SLOPE: 90 RATED LIFE 20000 Hours OPERATING TEMPERATURE: -20°C (-4°F), 40°C (104°F)

Always consult a qualified electrician before installing any lighting product.

| Quantity: | Comme |
|-----------|-------|
|           |       |