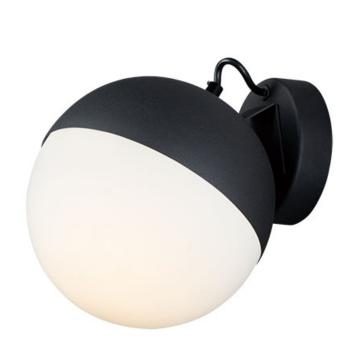

# PRODUCT DESCRIPTION

Spun metal semi spheres finished in Satin Nickel, Metallic Gold or Matte Black, cap a Satin White glass shade. Installed into each fixture is an omni-directional LED bulb that evenly illuminates the glass while providing long life operation.

## **FINISHES OPTION**

Black (BK)

Metallic Gold (MG)

Satin Nickel (SN)

#### **GLASS**

Satin White 92

### MATERIAL

Steel, Glass