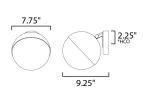

\*height from center of outlet to the top of the fixture

## **MEASUREMENTS**

DIMENSION : 7.75" W x 7.75" H x 9.25" Ext MAX OAH : 4.75" W x 4.75" H

HANGING WEIGHT : 2.87 lb

**LAMPING** 

INPUT VOLTAGE : 120V

: 630 Rated (580 Del.) LUMENS

: 9W LED E26 Medium, 9W Total **BULB** 