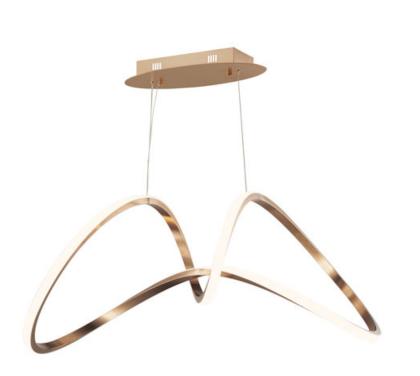

## **PRODUCT DESCRIPTION**

Sweeping lines curve and curl in a continuous motion, finished in a rich Brushed Champagne or Black Chrome. Not just a lighting fixture but a sculptural work of art. Gentle illumination moves in all directions for a dramatic lighting effect.

### LAMPING INPUT VOLTAGE LUMENS BULB BULB INCLUDED DIMMABLE CRI

COLOR\_TEMP

: 37" L x 14.25" W x 15.75" H : 135.25" OAH : 7.75" W x 1.5" H x 14.25" L : 8.58 lb

: 120V : 3,010 Rated (1,720 Del.) : 43W LED PCB Integrated , 43W Total : (Integrated) : ELV or Triac : 90 CRI : 3000K