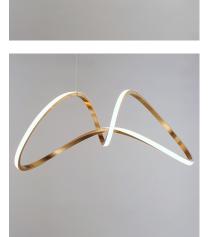

## **PRODUCT DESCRIPTION**

Sweeping lines curve and curl in a continuous motion, finished in a rich Brushed Champagne or Black Chrome. Not just a lighting fixture but a sculptural work of art. Gentle illumination moves in all directions for a dramatic lighting effect.