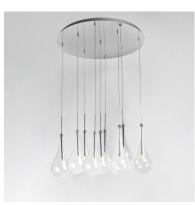

## PRODUCT DESCRIPTION

The new Larmes features an extended profile Clear glass shade that screws on to a Satin Nickel mount. Long life G4 LED offers considerable light with dimming capabilities.

### **FINISHES OPTION**

Polished Chrome (PC)

### GLASS

Clear 18