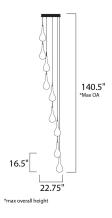

### **MEASUREMENTS**

DIMENSION : 22.75" L x 22.75" W x 16.5" H
MAX OAH : 140.5" OAH
CANOPY : 21.25" W x 1.25" H x 21.25" L
HANGING WEIGHT : 15.62 lb

**LAMPING**INPUT VOLTAGE : 120V

LUMENS : 864 Rated
BULB : 1.5W LED 12V G4 , 14W Total