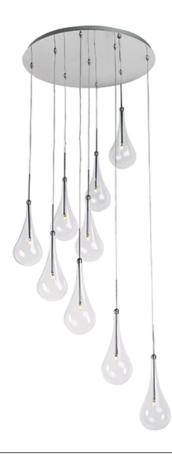

## PRODUCT DESCRIPTION

The new Larmes features an extended profile Clear glass shade that screws on to a Satin Nickel mount. Long life G4 LED offers considerable light with dimming capabilities.

### **FINISHES OPTION**

Polished Chrome (PC)

### GLASS

Clear 18