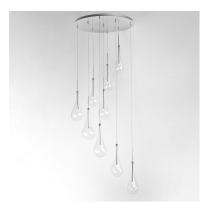

## PRODUCT DESCRIPTION

The new Larmes features an extended profile Clear glass shade that screws on to a Satin Nickel mount. Long life G4 LED offers considerable light with dimming capabilities.

### **FINISHES OPTION**

Polished Chrome (PC)

### GLASS

Clear 18