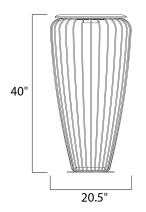

### **MEASUREMENTS**

DIMENSION : 20.5" L x 20.5" W x 40" H

MAX OAH : 11.75" W x 11.75" H

HANGING WEIGHT : 39.69 lb