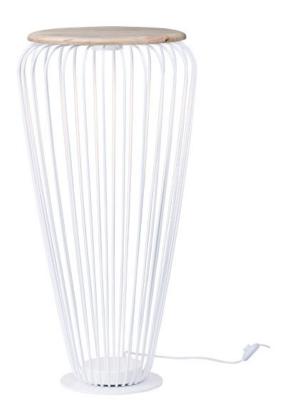

## PRODUCT DESCRIPTION

Heavy gage White metal wire glows from the inside when illuminated by the high power LED module concealed in the top. The matching table stool has a wood top and is damp located which makes it perfect for outdoor living spaces.

### MATERIAL

Steel, Wood

### **RATINGS**

Damp Location