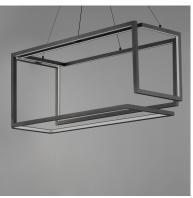

# **PRODUCT DESCRIPTION**

A cubist work of art, the Penrose collection carefully calculates the structural form of a cube space when corners do not meet. This tracery of this shape is emphasized by its dedicated LED light source housed within aluminum channels and then cast in various directions. Available in Matte Black or Gold, this series is a feat of human engineering in design. Translating a mathematical challenge into a sculptural work of art with the function of delivering light to interior spaces.

# FINISHES OPTION

Black (BK)
Gold (GLD)