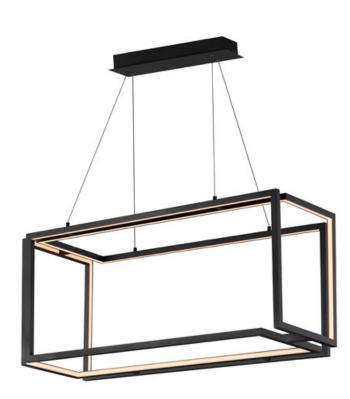

# **PRODUCT DESCRIPTION**

A cubist work of art, the Penrose collection carefully calculates the structural form of a cube space when corners do not meet. This tracery of this shape is emphasized by its dedicated LED light source housed within aluminum channels and then cast in various directions. Available in Matte Black or Gold, this series is a feat of human engineering in design. Translating a mathematical challenge into a sculptural work of art with the function of delivering light to interior spaces.

### **MEASUREMENTS**

DIMENSION : 16" L x 16" W x 38" H
MAX OAH : 138" OAH

CANOPY : 17" W x 2.25" H x 6" L

HANGING WEIGHT : 14.77 lb

# FINISHES OPTION

Black (BK)
Gold (GLD)