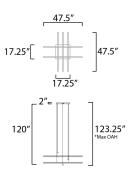

\*max overall height

## MEASUREMENTS DIMENSION MAX OAH CANOPY

HANGING WEIGHT LAMPING INPUT VOLTAGE

LUMENS BULB BULB INCLUDED DIMMABLE CRI COLOR\_TEMP : 47.5" L x 47.5" W x 17.25" H : 123.25" OAH : 17.25" W x 1.75" H x 17.25" L : 13 lb

: 120V : 6,720 Rated (4,320 Del.) : 18W LED PCB Integrated , 96W Total : (Integrated) : ELV or Triac CL : 80 CRI : 3000K