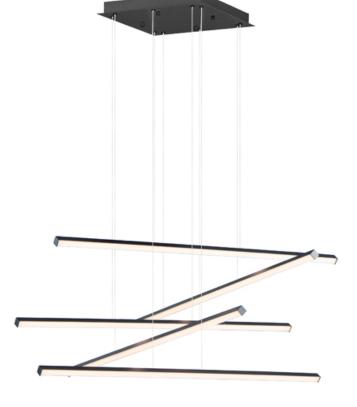

## **PRODUCT DESCRIPTION**

Minimalist batons of extruded Black aluminum are fitted with V shaped acrylic diffusers for a wider beam of light. They can be arranged in numerous configurations allowing creativity and design of your own unique sculpture.

## MEASUREMENTS DIMENSION MAX OAH CANOPY

HANGING WEIGHT LAMPING INPUT VOLTAGE

LUMENS BULB BULB INCLUDED DIMMABLE CRI COLOR\_TEMP : 47.5" L x 47.5" W x 17.25" H : 123.25" OAH : 17.25" W x 1.75" H x 17.25" L : 13 lb