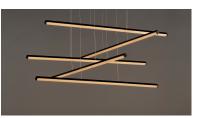

## **PRODUCT DESCRIPTION**

Minimalist batons of extruded Black aluminum are fitted with V shaped acrylic diffusers for a wider beam of light. They can be arranged in numerous configurations allowing creativity and design of your own unique sculpture.