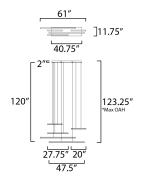

\*max overall height

## **MEASUREMENTS**

 DIMENSION
 : 61" L x 61" W x 11.75" H

 MAX OAH
 : 123.25" OAH

 CANOPY
 : 11.75" W x 1.75" H x 40.75" L

HANGING WEIGHT : 13.7 lb

INPUT VOLTAGE : 120V

LUMENS : 4,760 Rated (3,060 Del.)
BULB : 68W LED PCB Integrated , 68W Total

BULB INCLUDED : (Integrated)
DIMMABLE : ELV or Triac CL
CRI : 80 CRI

COLOR\_TEMP : 3000K