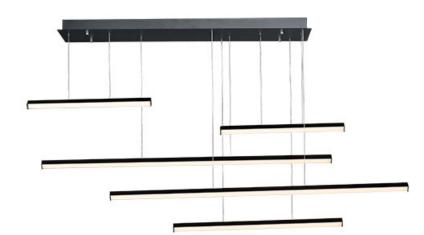

## **PRODUCT DESCRIPTION**

Minimalist batons of extruded Black aluminum are fitted with V shaped acrylic diffusers for a wider beam of light. They can be arranged in numerous configurations allowing creativity and design of your own unique sculpture.