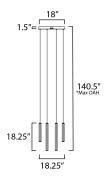

## **MEASUREMENTS**

DIMENSION : 18.25" L x 18" W x 18.25" H

MAX OAH : 140.5" OAH

CANOPY : 18" W x 1.5" H x 18" L

HANGING WEIGHT : 9.5 lb

LAMPING

INPUT VOLTAGE : 120-277V

LUMENS : 3,000 Rated (2,000 Del.)