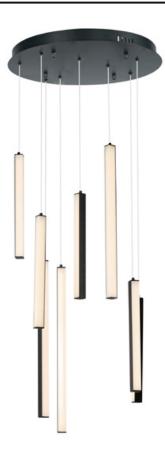

# PRODUCT DESCRIPTION

Minimalist batons of extruded Black aluminum are fitted with V shaped acrylic diffusers for a wider beam of light. They can be arranged in numerous configurations allowing creativity and design of your own unique sculpture.

# MATERIAL

Steel + Aluminum + Acrylic