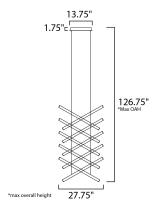

#### **MEASUREMENTS**

 DIMENSION
 : 27.75" L x 27.75" W x 1.5" H

 MAX OAH
 : 126.75" OAH

 CANOPY
 : 13.75" W x 1.75" H x 13.75" L

 HANGING WEIGHT
 : 12.8 lb