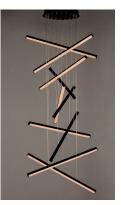

# PRODUCT DESCRIPTION

Minimalist batons of extruded Black aluminum are fitted with V shaped acrylic diffusers for a wider beam of light. They can be arranged in numerous configurations allowing creativity and design of your own unique sculpture.

## MATERIAL

Aluminum, Steel, Acrylic