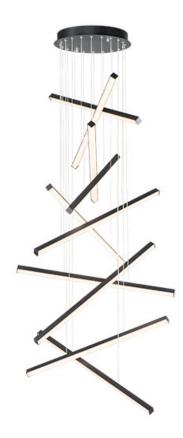

# PRODUCT DESCRIPTION

Minimalist batons of extruded Black aluminum are fitted with V shaped acrylic diffusers for a wider beam of light. They can be arranged in numerous configurations allowing creativity and design of your own unique sculpture.

## MATERIAL

Aluminum, Steel, Acrylic