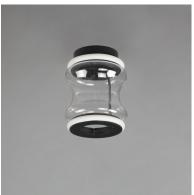

## **PRODUCT DESCRIPTION**

Segmented by bright LED rings finished in Matte Black, glass shades of an hourglass shape are combined into various configurations. The hand-blown glass is entirely transparent and varies in size creating an undulating pattern. All together, the series includes pendants, flush mounts, and portable lamps.

## **MEASUREMENTS**

DIMENSION : 8.75" L x 8.75" W x 11.25" H
CANOPY : 6.75" W x 1.5" H x 6.75" L

HANGING WEIGHT : 7.93656 lb

#### LAMPING

INPUT VOLTAGE : 120-277V

LUMENS : 960 Rated (720 Del.)

BULB : 9W LED DC Integrated , 18W Total

BULB INCLUDED : (Integrated)
DIMMABLE : Universal 3-in-1
CRI : 90 CRI

COLOR\_TEMP : 3000K

### MATERIAL

Aluminum, Steel, Glass