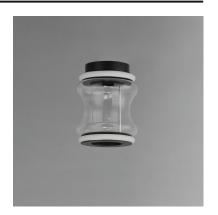

## **PRODUCT DESCRIPTION**

Segmented by bright LED rings finished in Matte Black, glass shades of an hourglass shape are combined into various configurations. The hand-blown glass is entirely transparent and varies in size creating an undulating pattern. All together, the series includes pendants, flush mounts, and portable lamps.

## **MEASUREMENTS**

DIMENSION : 8.75" L x 8.75" W x 11.25" H
CANOPY : 6.75" W x 1.5" H x 6.75" L

HANGING WEIGHT : 7.93656 lb

#### LAMPING

INPUT VOLTAGE : 120-277V

LUMENS : 960 Rated (720 Del.)

BULB : 9W LED DC Integrated , 18W Total

BULB INCLUDED : (Integrated)
DIMMABLE : Universal 3-in-1
CRI : 90 CRI

COLOR\_TEMP : 3000K

### MATERIAL

Aluminum, Steel, Glass