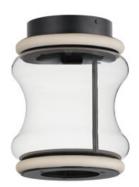

## **PRODUCT DESCRIPTION**

Segmented by bright LED rings finished in Matte Black, glass shades of an hourglass shape are combined into various configurations. The hand-blown glass is entirely transparent and varies in size creating an undulating pattern. All together, the series includes pendants, flush mounts, and portable lamps.

## **MEASUREMENTS**

DIMENSION : 8.75" L x 8.75" W x 11.25" H
CANOPY : 6.75" W x 1.5" H x 6.75" L

HANGING WEIGHT : 7.93656 lb

#### LAMPING

INPUT VOLTAGE : 120-277V

LUMENS : 960 Rated (720 Del.)

BULB : 9W LED DC Integrated , 18W Total

BULB INCLUDED : (Integrated)
DIMMABLE : Universal 3-in-1
CRI : 90 CRI

COLOR\_TEMP : 3000K

### MATERIAL

Aluminum, Steel, Glass