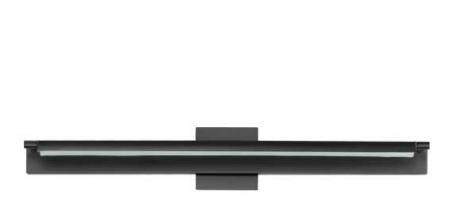

# **PRODUCT DESCRIPTION**

A directional light source that can be used as a vanity sconce or portrait lighting. The fixture features a curved metal panel that directs the light precisely where desired, while a dual mount junction box allows you to install it seamlessly on a horizontally installed single gang junction box or standard 3-0 or 4-0 junction box with the cover plate included. Available in Black, Polished Chrome, and Natural Aged Brass.

## **MEASUREMENTS**

DIMENSION : 30" W x 4.75" H x 6" Ext MAX OAH : 4.75" W x 4.75" H

HANGING WEIGHT : 3.28 lb