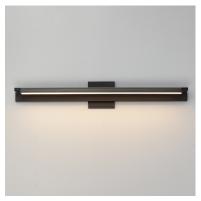

# **PRODUCT DESCRIPTION**

A directional light source that can be used as a vanity sconce or portrait lighting. The fixture features a curved metal panel that directs the light precisely where desired, while a dual mount junction box allows you to install it seamlessly on a horizontally installed single gang junction box or standard 3-0 or 4-0 junction box with the cover plate included. Available in Black, Polished Chrome, and Natural Aged Brass.

## **MEASUREMENTS**

DIMENSION : 30" W x 4.75" H x 6" Ext MAX OAH : 4.75" W x 4.75" H

HANGING WEIGHT : 3.28 lb