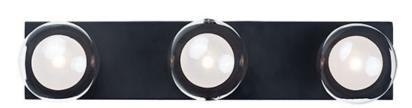

## **PRODUCT DESCRIPTION**

Branches of Black with Gold accent lift globes of Clear glass surrounding a nucleus of Frost glass. The globes attach to the fixture via threads for a clean and seamless installation. Replaceable LED G9 lamps are included for maintenance free operation.

#### **MEASUREMENTS**

 DIMENSION
 : 22" W x 4.75" H x 5" Ext

 BACK PLATE
 : 22" W x 4.75" H x 2.5" HCO

 HANGING WEIGHT
 : 3.96 lb