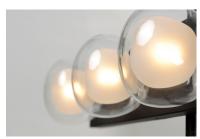

## **PRODUCT DESCRIPTION**

Branches of Black with Gold accent lift globes of Clear glass surrounding a nucleus of Frost glass. The globes attach to the fixture via threads for a clean and seamless installation. Replaceable LED G9 lamps are included for maintenance free operation.

# LAMPING

INPUT VOLTAGE : 120V

 LUMENS
 : 1,350 Rated (1,260 Del.)

 BULB
 : 4W LED G9 , 12W Total

BULB INCLUDED : (Included)
DIMMABLE : Triac CL
CRI : 80+ CRI
COLOR\_TEMP : 3000K
LIGHTING\_DIRECTION : Indirect