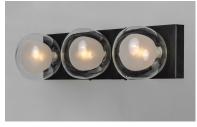

## **PRODUCT DESCRIPTION**

Branches of Black with Gold accent lift globes of Clear glass surrounding a nucleus of Frost glass. The globes attach to the fixture via threads for a clean and seamless installation. Replaceable LED G9 lamps are included for maintenance free operation.