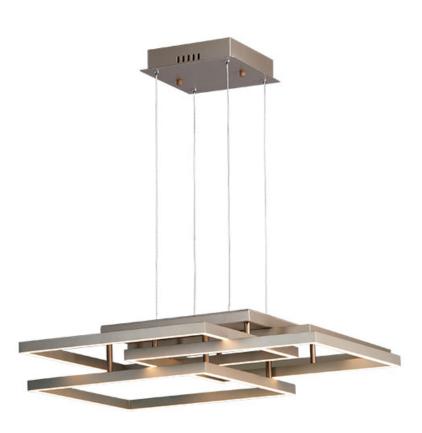

## **PRODUCT DESCRIPTION**

Multiple squares are layered in a geometric pattern to form an interesting lighting sculpture. Enclosed behind the white acrylic lens is a high power LED for even and economical illumination.

#### MATERIAL

Aluminum, Stainless Steel, Acrylic