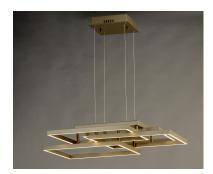

## **PRODUCT DESCRIPTION**

Multiple squares are layered in a geometric pattern to form an interesting lighting sculpture. Enclosed behind the white acrylic lens is a high power LED for even and economical illumination.

# **FINISHES OPTION**

Black (BK)

Champagne (CHP)