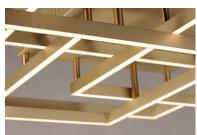

## **PRODUCT DESCRIPTION**

Multiple squares are layered in a geometric pattern to form an interesting lighting sculpture. Enclosed behind the white acrylic lens is a high power LED for even and economical illumination.

#### MATERIAL

Aluminum, Stainless Steel, Acrylic