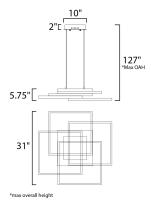

## **MEASUREMENTS**

DIMENSION : 31" L x 31" W x 5.75" H MAX OAH : 127" OAH CANOPY : 10" W x 2" H x 10" L HANGING WEIGHT : 19.2 lb

**LAMPING** 

INPUT VOLTAGE :120V LUMENS : 7,840 Rated (5,500 Del.) BULB : 112W LED PCB Integrated , 112W Total