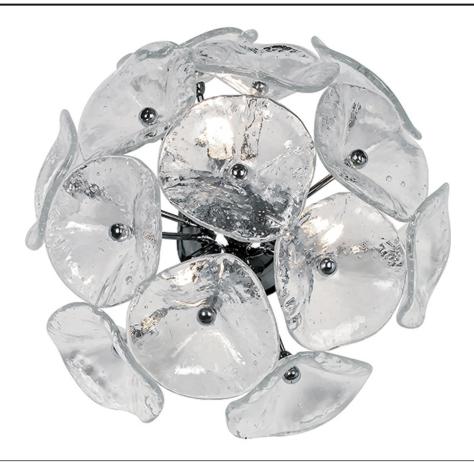

# PRODUCT DESCRIPTION

The Fiori Collection boasts of a contemporary design fused with historic craftsmanship. A floral sphere, comprised with hand formed Murano glass crystal petals, is eloquently designed in an amazing combination of glass and chrome while delivering an amazing glow of light. The result is a fixture that will definitely make a statement in any design space.

# GLASS

Murano-style Clear 28