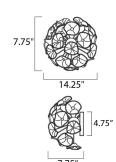

# **MEASUREMENTS**

DIMENSION :
MAX OAH :
CANOPY :
HANGING WEIGHT :

### LAMPING

INPUT VOLTAGE LUMENS BULB

BULB INCLUDED DIMMABLE

COLOR\_TEMP

: 14.25" W x 7.5" H x 7.5" Ext

: 5" W x 5" H : 4.75" W x 5" H

: 17.6 lb

: 120V