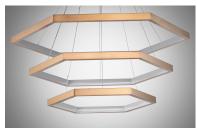

### **PRODUCT DESCRIPTION**

Hexagonal rings of multiple sizes are finished in beautiful Brushed Champagne. Perfectly suited to soft contemporary applications, these large scale sizes also work for commercial installations.