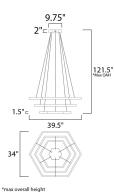

## **MEASUREMENTS**

DIMENSION MAX OAH CANOPY HANGING WEIGHT

## LAMPING

INPUT VOLTAGE **LUMENS** BULB

**BULB INCLUDED** 

DIMMABLE

COLOR\_TEMP

: 39.5" L x 34" W x 1.5" H

: 121.5" OAH

: 9.75" W x 2" H x 9.75" L