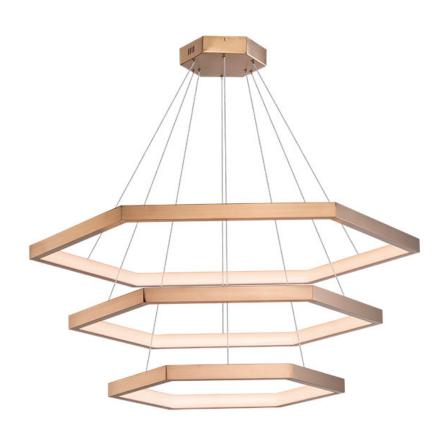

### **PRODUCT DESCRIPTION**

Hexagonal rings of multiple sizes are finished in beautiful Brushed Champagne. Perfectly suited to soft contemporary applications, these large scale sizes also work for commercial installations.