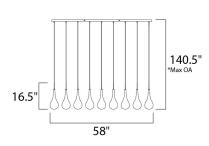

#### **MEASUREMENTS**

DIMENSION : 58" L x 4.5" W x 16.5" H MAX OAH : 140.5" OAH CANOPY : 4.5" W x 1.5" H x 57" L HANGING WEIGHT

LAMPING INPUT VOLTAGE

LUMENS BULB

**BULB INCLUDED** 

DIMMABLE

COLOR\_TEMP

: 14.08 lb