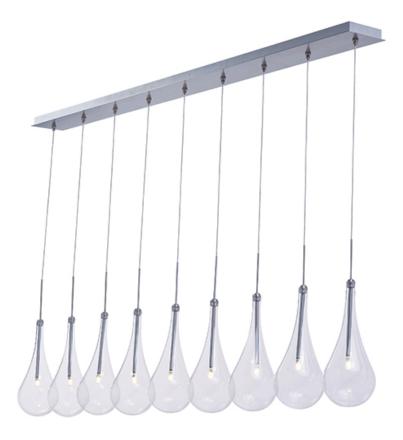

## **PRODUCT DESCRIPTION**

The new Larmes features an extended profile Clear glass shade that screws on to a Satin Nickel mount. Long life G4 LED offers considerable light with dimming capabilities.

\*max overall height