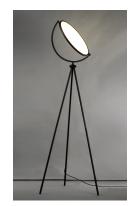

## PRODUCT DESCRIPTION

Classic European design sure to bring interest wherever it is installed. Frames of Black hold edge lit discs which can be adjusted to direct the light. Soft and even illumination is provided by the 3000K LED which is adjustable by use of a dimmer.