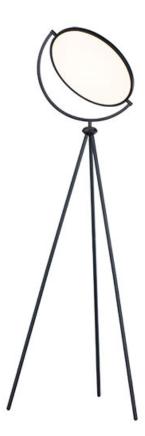

## PRODUCT DESCRIPTION

Classic European design sure to bring interest wherever it is installed. Frames of Black hold edge lit discs which can be adjusted to direct the light. Soft and even illumination is provided by the 3000K LED which is adjustable by use of a dimmer.

#### MATERIAL Aluminum

Aluminum, Acrylic

**FINISHES OPTION** 

Black (BK)