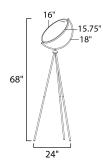

## PRODUCT DESCRIPTION

Classic European design sure to bring interest wherever it is installed. Frames of Black hold edge lit discs which can be adjusted to direct the light. Soft and even illumination is provided by the 3000K LED which is adjustable by use of a dimmer.



# MEASUREMENTS

DIMENSION : 24" L x 24" W x 68" H HANGING WEIGHT : 12.3 lb

## **LAMPING**

INPUT VOLTAGE : 120V

LUMENS : 2,310 Rated (2,145 Del.)
BULB : 33W LED PCB Integrated , 33W Total

BULB INCLUDED : (Integrated)

CRI : 80+ CRI
COLOR\_TEMP : 3000K

#### MATERIAL Aluminum

Aluminum, Acrylic

**FINISHES OPTION** 

Black (BK)

### **RATINGS**

cETLus Dry Location



## **ADDITIONAL**

RATED LIFE 25000 Hours OPERATING TEMPERATURE: -20°C (-4°F), 40°C (104°F)

Always consult a qualified electrician before installing any lighting product.



| Job Name: | Job Type: |
|-----------|-----------|
| Quantity: | Comments  |