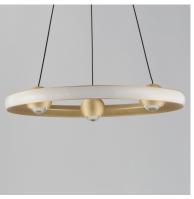

# PRODUCT DESCRIPTION

Introducing a new take on the now classically modern LED ring, large illuminated spheres act as "nodes" to support the tapered aluminum channel while also providing additional down light. Featuring a CCT selectable switch, the collection conveniently allows end users to select from warmer white light to energizing bright white lighting in 5 color temperature options. The convenient functionality is matched with its performance, meeting California's JA8 Title 24 requirements. Rated to deliver higher lumens per watt and power sources that supports range voltage input and 3 in one dimming, this product is designed to meet the requirements of both home and commercial projects.

# FINISHES OPTION

Black (BK)

Brushed Aluminum (AL)

Gold (GLD)