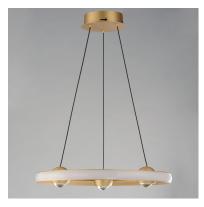

# PRODUCT DESCRIPTION

Introducing a new take on the now classically modern LED ring, large illuminated spheres act as "nodes" to support the tapered aluminum channel while also providing additional down light. Featuring a CCT selectable switch, the collection conveniently allows end users to select from warmer white light to energizing bright white lighting in 5 color temperature options. The convenient functionality is matched with its performance, meeting California's JA8 Title 24 requirements. Rated to deliver higher lumens per watt and power sources that supports range voltage input and 3 in one dimming, this product is designed to meet the requirements of both home and commercial projects.

# FINISHES OPTION

Black (BK)

Brushed Aluminum (AL)

Gold (GLD)