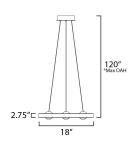

\*max overall height

## **MEASUREMENTS**

DIMENSION : 18" L x 18" W x 2.75" H
MAX OAH : 120" OAH

HANGING WEIGHT : 2.41 lb LAMPING

INPUT VOLTAGE : 120-277V

LUMENS : 1,920 Rated (1,700 Del.)

BULB : 24W LED PCB Integrated , 24W Total