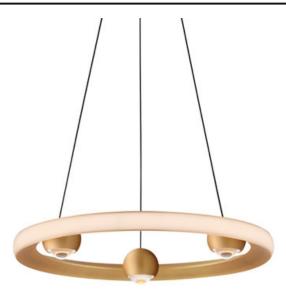

# PRODUCT DESCRIPTION

Introducing a new take on the now classically modern LED ring, large illuminated spheres act as "nodes" to support the tapered aluminum channel while also providing additional down light. Featuring a CCT selectable switch, the collection conveniently allows end users to select from warmer white light to energizing bright white lighting in 5 color temperature options. The convenient functionality is matched with its performance, meeting California's JA8 Title 24 requirements. Rated to deliver higher lumens per watt and power sources that supports range voltage input and 3 in one dimming, this product is designed to meet the requirements of both home and commercial projects.

# FINISHES OPTION

Black (BK)

Brushed Aluminum (AL)

Gold (GLD)