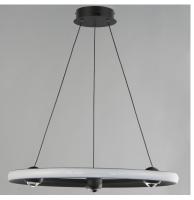

## PRODUCT DESCRIPTION

Introducing a new take on the now classically modern LED ring, large illuminated spheres act as "nodes" to support the tapered aluminum channel while also providing additional down light. Featuring a CCT selectable switch, the collection conveniently allows end users to select from warmer white light to energizing bright white lighting in 5 color temperature options. The convenient functionality is matched with its performance, meeting California's JA8 Title 24 requirements. Rated to deliver higher lumens per watt and power sources that supports range voltage input and 3 in one dimming, this product is designed to meet the requirements of both home and commercial projects.