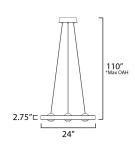

\*max overall height

### **MEASUREMENTS**

DIMENSION : 24" L x 24" W x 2.75" H MAX OAH : 110" OAH

HANGING WEIGHT : 3.12 lb **LAMPING** 

INPUT VOLTAGE : 120-277V

LUMENS : 2,800 Rated (2,450 Del.)

BULB : 35W LED CCT Select PCB, 35W Total