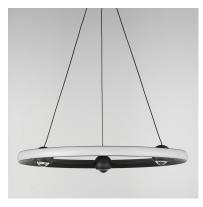

## PRODUCT DESCRIPTION

Introducing a new take on the now classically modern LED ring, large illuminated spheres act as "nodes" to support the tapered aluminum channel while also providing additional down light. Featuring a CCT selectable switch, the collection conveniently allows end users to select from warmer white light to energizing bright white lighting in 5 color temperature options. The convenient functionality is matched with its performance, meeting California's JA8 Title 24 requirements. Rated to deliver higher lumens per watt and power sources that supports range voltage input and 3 in one dimming, this product is designed to meet the requirements of both home and commercial projects.

## **FINISHES OPTION**