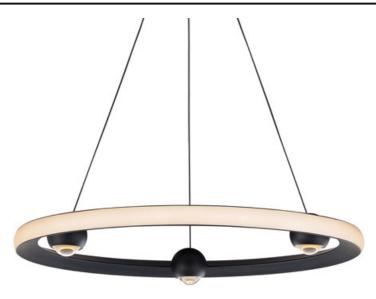

## PRODUCT DESCRIPTION

Introducing a new take on the now classically modern LED ring, large illuminated spheres act as "nodes" to support the tapered aluminum channel while also providing additional down light. Featuring a CCT selectable switch, the collection conveniently allows end users to select from warmer white light to energizing bright white lighting in 5 color temperature options. The convenient functionality is matched with its performance, meeting California's JA8 Title 24 requirements. Rated to deliver higher lumens per watt and power sources that supports range voltage input and 3 in one dimming, this product is designed to meet the requirements of both home and commercial projects.