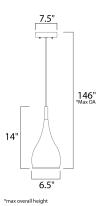

### **MEASUREMENTS**

DIMENSION : 6.5" W x 14" H MAX OAH : 146" OAH CANOPY : 7.5" W x 1" H x 7.5" L HANGING WEIGHT : 1.76 lb

**LAMPING** INPUT VOLTAGE : 120V

: 75W Incandescent E26 Medium , 75W Total BULB