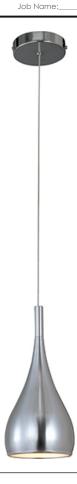

# PRODUCT DESCRIPTION

Dripping from the ceiling in solitary beads, the Teardrop collection of pendants appears to glide into the room on a long, narrow cable that seems to stretch under the weight of a single, voluptuous, pear-shaped shade in either Satin Nickel, White, or Polished Chrome. Regardless of the finish, the incandescent bulb glows from within the curvaceous tear and generously spills its light into a warm pool below.