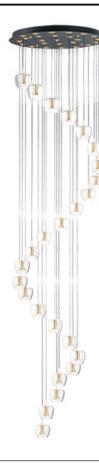

## **PRODUCT DESCRIPTION**

Clear apple shaped glass rest on machined aluminum fonts finished in Satin Brass with integrated LED for even Illumination without the glare. The large scale 25 light comes pre-arranged for ease of installation and is perfect for that tall ceiling application.

MEASUREMENTS

DIMENSION MAX OAH CANOPY HANGING WEIGHT LAMPING

INPUT VOLTAGE LUMENS BULB BULB INCLUDED DIMMABLE CRI COLOR\_TEMP

: 27.5" L x 27.5" W x 5.75" H : 128" OAH : 27.5" W x 1.75" H x 27.5" L : 37 lb