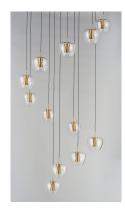

## **PRODUCT DESCRIPTION**

Clear apple shaped glass rest on machined aluminum fonts finished in Satin Brass with integrated LED for even Illumination without the glare. The large scale 25 light comes pre-arranged for ease of installation and is perfect for that tall ceiling application.

MEASUREMENTS

DIMENSION MAX OAH CANOPY HANGING WEIGHT LAMPING

INPUT VOLTAGE LUMENS BULB BULB INCLUDED DIMMABLE CRI COLOR\_TEMP

: 27.5" L x 27.5" W x 5.75" H : 128" OAH : 27.5" W x 1.75" H x 27.5" L : 37 lb