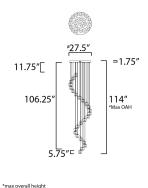

MEASUREMENTS

DIMENSION MAX OAH CANOPY HANGING WEIGHT LAMPING

INPUT VOLTAGE LUMENS BULB BULB INCLUDED DIMMABLE CRI COLOR\_TEMP

: 27.5" L x 27.5" W x 5.75" H : 128" OAH : 27.5" W x 1.75" H x 27.5" L : 37 lb