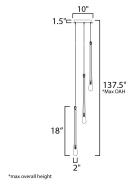

## **MEASUREMENTS**

 DIMENSION
 : 10" L x 10" W x 18" H

 MAX OAH
 : 137.5" OAH

 CANOPY
 : 10" W x 1.5" H x 10" L

 HANGING WEIGHT
 : 7.48 lb

LAMPING

LUMENS : 600 Rated (450 Del.)
BULB : 1.5W LED G4 , 4W Total