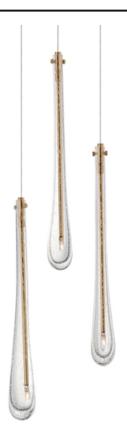

# PRODUCT DESCRIPTION

The classic teardrop glass shade is elevated in a luxurious collection of pendant configurations using substantially dense glass that are hand blown in elongated forms and curated into various color combinations. Suspended within the long, slender glass is a similarly long and slender socket to illuminate an energy efficient LED G4 lamp at the base of the glass. The slender tube running within the glass also supports the glass with elegantly flat thumb screws in coordinating finishes. Choose from Matte Black metal with Mirror Smoked glass for a moodier ambience, crystal Clear glass that accentuates the thickness of the glass walls paired with transitional Satin Nickel metalwork, or celebrate the design with effervescent Bubble glass and plated Gold metalwork.