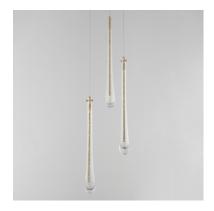

# PRODUCT DESCRIPTION

The classic teardrop glass shade is elevated in a luxurious collection of pendant configurations using substantially dense glass that are hand blown in elongated forms and curated into various color combinations. Suspended within the long, slender glass is a similarly long and slender socket to illuminate an energy efficient LED G4 lamp at the base of the glass. The slender tube running within the glass also supports the glass with elegantly flat thumb screws in coordinating finishes. Choose from Matte Black metal with Mirror Smoked glass for a moodier ambience, crystal Clear glass that accentuates the thickness of the glass walls paired with transitional Satin Nickel metalwork, or celebrate the design with effervescent Bubble glass and plated Gold metalwork.