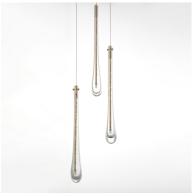

# PRODUCT DESCRIPTION

The classic teardrop glass shade is elevated in a luxurious collection of pendant configurations using substantially dense glass that are hand blown in elongated forms and curated into various color combinations. Suspended within the long, slender glass is a similarly long and slender socket to illuminate an energy efficient LED G4 lamp at the base of the glass. The slender tube running within the glass also supports the glass with elegantly flat thumb screws in coordinating finishes. Choose from Matte Black metal with Mirror Smoked glass for a moodier ambience, crystal Clear glass that accentuates the thickness of the glass walls paired with transitional Satin Nickel metalwork, or celebrate the design with effervescent Bubble glass and plated Gold metalwork.