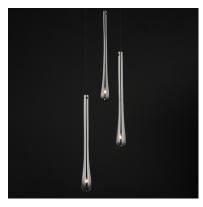

## **PRODUCT DESCRIPTION**

The classic teardrop glass shade is elevated in a luxurious collection of pendant configurations using substantially dense glass that are hand blown in elongated forms and curated into various color combinations. Suspended within the long, slender glass is a similarly long and slender socket to illuminate an energy efficient LED G4 lamp at the base of the glass. The slender tube running within the glass also supports the glass with elegantly flat thumb screws in coordinating finishes. Choose from Matte Black metal with Mirror Smoked glass for a moodier ambience, crystal Clear glass that accentuates the thickness of the glass walls paired with transitional Satin Nickel metalwork, or celebrate the design with effervescent Bubble glass and plated Gold metalwork.