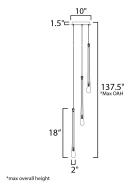

# **MEASUREMENTS**

 DIMENSION
 : 10" L x 10" W x 18" H

 MAX OAH
 : 137.5" OAH

 CANOPY
 : 10" W x 1.5" H x 10" L

 HANGING WEIGHT
 : 7.48 lb

LAMPING

LUMENS : 600 Rated (450 Del.)
BULB : 1.5W LED G4 , 4W Total