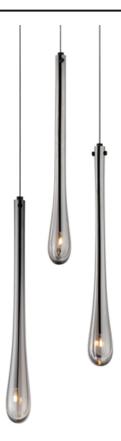

## **PRODUCT DESCRIPTION**

The classic teardrop glass shade is elevated in a luxurious collection of pendant configurations using substantially dense glass that are hand blown in elongated forms and curated into various color combinations. Suspended within the long, slender glass is a similarly long and slender socket to illuminate an energy efficient LED G4 lamp at the base of the glass. The slender tube running within the glass also supports the glass with elegantly flat thumb screws in coordinating finishes. Choose from Matte Black metal with Mirror Smoked glass for a moodier ambience, crystal Clear glass that accentuates the thickness of the glass walls paired with transitional Satin Nickel metalwork, or celebrate the design with effervescent Bubble glass and plated Gold metalwork.