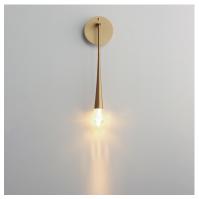

### **PRODUCT DESCRIPTION**

An elongated profile with piercing statement, this series of pendants feature thin black wires that support a tapered metal pendant. Recessed in this form is a high powered LED that illuminates a brilliantly faceted crystal element with etched details inside its form to capture light and enhance its beauty. Available in Gold or Matte Black, the design complements both modern and many transitional interiors. A coordinating ADA compliant wall sconce was designed with a rigid stem for public spaces and has been sealed for use in damp locations.

**BULB INCLUDED** : (Integrated) DIMMABLE : Triac CL : 90 CRI COLOR\_TEMP : 3000K LIGHTING\_DIRECTION : Down