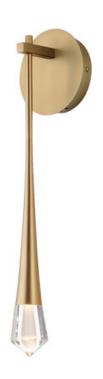

### **PRODUCT DESCRIPTION**

An elongated profile with piercing statement, this series of pendants feature thin black wires that support a tapered metal pendant. Recessed in this form is a high powered LED that illuminates a brilliantly faceted crystal element with etched details inside its form to capture light and enhance its beauty. Available in Gold or Matte Black, the design complements both modern and many transitional interiors. A coordinating ADA compliant wall sconce was designed with a rigid stem for public spaces and has been sealed for use in damp locations.

#### MATERIAL

Crystal, Aluminum, Steel