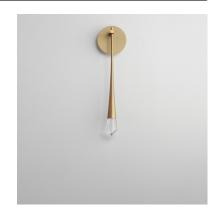

### **PRODUCT DESCRIPTION**

An elongated profile with piercing statement, this series of pendants feature thin black wires that support a tapered metal pendant. Recessed in this form is a high powered LED that illuminates a brilliantly faceted crystal element with etched details inside its form to capture light and enhance its beauty. Available in Gold or Matte Black, the design complements both modern and many transitional interiors. A coordinating ADA compliant wall sconce was designed with a rigid stem for public spaces and has been sealed for use in damp locations.

# **MEASUREMENTS**

: 2.25" W x 20.75" H x 4" Ext DIMENSION

MAX OAH : 5.5" W x 5.5" H

HANGING WEIGHT : 2.31 lb

LAMPING

INPUT VOLTAGE : 120V

**LUMENS** : 350 Rated (220 Del.)

BULB : 3W LED DC Integrated , 3W Total