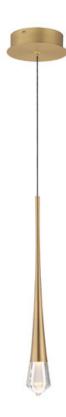

## **PRODUCT DESCRIPTION**

An elongated profile with piercing statement, this series of pendants feature thin black wires that support a tapered metal pendant. Recessed in this form is a high powered LED that illuminates a brilliantly faceted crystal element with etched details inside its form to capture light and enhance its beauty. Available in Gold or Matte Black, the design complements both modern and many transitional interiors. A coordinating ADA compliant wall sconce was designed with a rigid stem for public spaces and has been sealed for use in damp locations.

#### **MEASUREMENTS**

DIMENSION : 2.25" W x 19" H
MAX OAH : 141" OAH

CANOPY : 5.5" W x 1.5" H x 5.5" L

HANGING WEIGHT : 2.31 lb