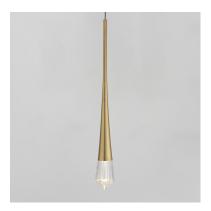

## **PRODUCT DESCRIPTION**

An elongated profile with piercing statement, this series of pendants feature thin black wires that support a tapered metal pendant. Recessed in this form is a high powered LED that illuminates a brilliantly faceted crystal element with etched details inside its form to capture light and enhance its beauty. Available in Gold or Matte Black, the design complements both modern and many transitional interiors. A coordinating ADA compliant wall sconce was designed with a rigid stem for public spaces and has been sealed for use in damp locations.

#### GLASS

Clear Crystal 122

## MATERIAL

Crystal, Aluminum, Steel