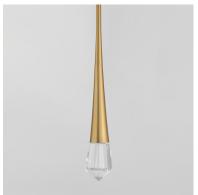

## **PRODUCT DESCRIPTION**

An elongated profile with piercing statement, this series of pendants feature thin black wires that support a tapered metal pendant. Recessed in this form is a high powered LED that illuminates a brilliantly faceted crystal element with etched details inside its form to capture light and enhance its beauty. Available in Gold or Matte Black, the design complements both modern and many transitional interiors. A coordinating ADA compliant wall sconce was designed with a rigid stem for public spaces and has been sealed for use in damp locations.

#### GLASS

Clear Crystal 122

## MATERIAL

Crystal, Aluminum, Steel