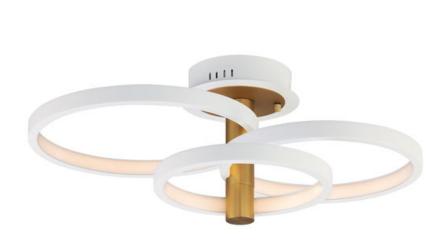

## PRODUCT DESCRIPTION

Rings of various sizes finished in Black are supported from a column of soft Gold. This European classic is a soft contemporary design which works in today's home decor.

#### **MEASUREMENTS**

DIMENSION : 26" L x 26" W x 10.5" H CANOPY : 8.25" W x 2" H x 8.25" L HANGING WEIGHT : 3.5 lb