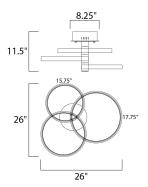

#### **MEASUREMENTS**

DIMENSION : 26" L x 26" W x 10.5" H CANOPY : 8.25" W x 2" H x 8.25" L HANGING WEIGHT : 3.5 lb