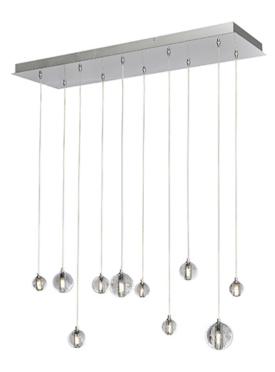

## PRODUCT DESCRIPTION

Bubble glass balls of various sizes are supported by adjustable cables for a wide variety of designs. The glass balls are illuminated by replaceable LED bulbs and are fully dimmable.

# FINISHES OPTION

Polished Chrome (PC)

# **GLASS**

Bubble 91

#### MATERIAL

Bubble Glass, Steel