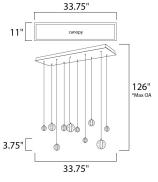

\*max overall height

### **MEASUREMENTS**

DIMENSION : 33.75" L x 11" W x 3.75" H MAX OAH : 126" OAH HANGING WEIGHT

: 13.86 lb